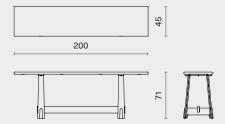

## DIMENSION PACKAGING INFO

Odette Console - Small M1017-CONS-SML L150 W45 H71 (cm) L59.3 W17.8 H30 (inch) Complete

Gross TBA / CBM TBA

Odette Console - Medium M1017-CONS-MED L200 W45 H71 (cm) L78.8 W17.8 H30 (inch)