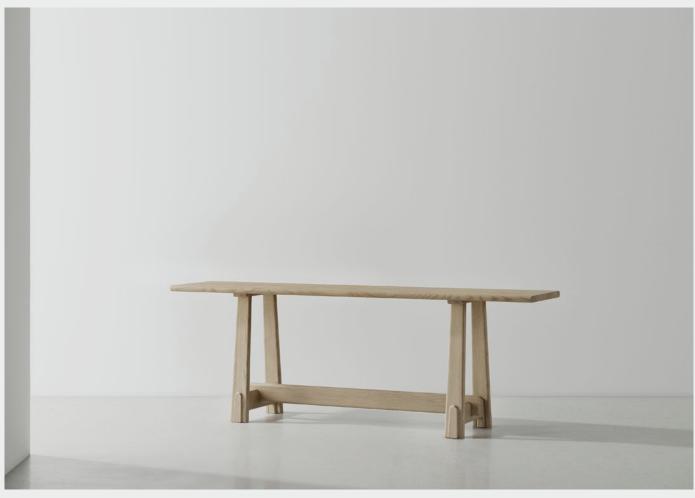

ODETTE CONSOLE DISTRICT EIGHT

M1017-CONS

Odette Collection draws inspiration from the enduring structures of Eastern architecture and objects, offering an appreciation for both cultural heritage and lasting craftsmanship. Crafted entirely from solid wood, the legs feature hand-finished convex and concave details, creating a visual illusion timber jostling against one another. Reinforced with a supporting beam, the traditional trapezoid-shaped legs provide a strong and dependable foundation, while other timber details give Odette a striking resemblance to a pagoda's gate.