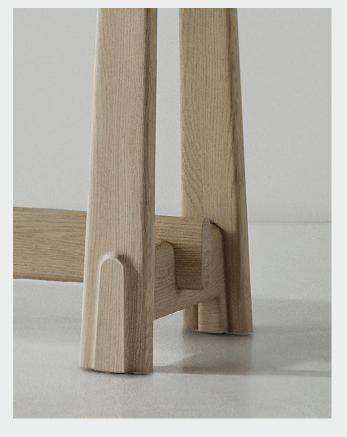

ODETTE CONSOLE DISTRICT EIGHT

M1017-CONS

Odette Collection draws inspiration from the enduring structures of Eastern architecture and objects, offering an appreciation for both cultural heritage and lasting craftsmanship. Crafted entirely from solid wood, the legs feature hand-finished convex and concave details, creating a visual illusion timber jostling against one another. Reinforced with a supporting beam, the traditional trapezoid-shaped legs provide a strong and dependable foundation, while other timber details give Odette a striking resemblance to a pagoda's gate.