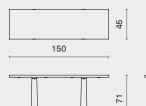

## DIMENSION PACKAGING INFO

Odette Console - Small M1017-CONS-SML L150 W45 H71 (cm) L59.3 W17.8 H30 (inch) Complete

Gross TBA / CBM TBA

Odette Console - Medium M1017-CONS-MED L200 W45 H71 (cm) L78.8 W17.8 H30 (inch)