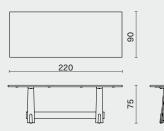

#### DIMENSION

# L220 W90 H74 (cm) Complete Gross TBA / CBM TBA L86.8 W35.5 H29.3 (inch) L260 W100 H74 (cm) Gross TBA / CBM TBA Complete L102.5 W39.5 H29.3 (inch) L300 W120 H74 (cm) Complete Gross TBA / CBM TBA L118.3 W47.3 H29.3 (inch)