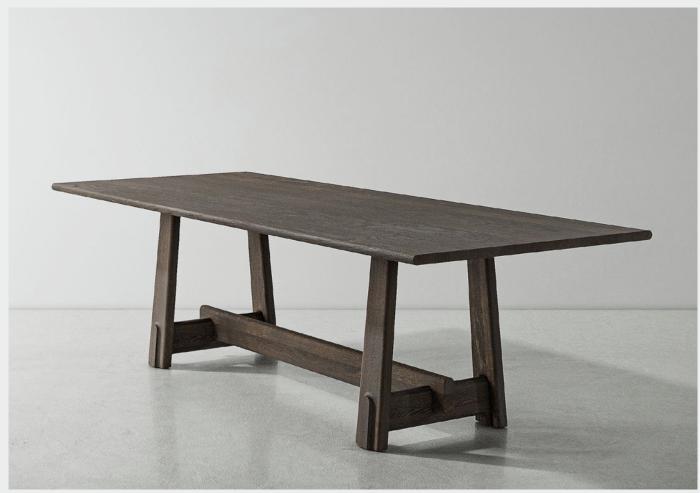

## ODETTE DINING TABLE

M1017-RE-

Odette Collection draws inspiration from the enduring structures of Eastern architecture and objects, offering an appreciation for both cultural heritage and lasting craftsmanship. Crafted entirely from solid wood, the legs feature hand-finished convex and concave details, creating a visual illusion timber jostling against one another. Reinforced with a supporting beam, the traditional trapezoid-shaped legs provide a strong and dependable foundation, while other timber details give Odette a striking resemblance to a pagoda's gate.