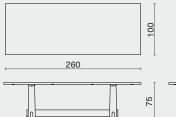

#### DIMENSION

# L220 W90 H74 (cm) Complete Gross TBA / CBM TBA L86.8 W35.5 H29.3 (inch) L260 W100 H74 (cm) Gross TBA / CBM TBA Complete L102.5 W39.5 H29.3 (inch) L300 W120 H74 (cm) Complete Gross TBA / CBM TBA L118.3 W47.3 H29.3 (inch)