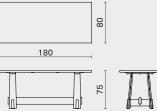

#### DIMENSION

#### Odette Dining Table - Small M1017-RE-SML

Odette Dining Table - Medium M1017-RE-MED

Odette Dining Table - Large M1017-RE-LAG

Odette Dining Table - Extra Large M1017-RE-EXL

L180 W80 H74 (cm)

L71 W31.5 H29.3 (inch)