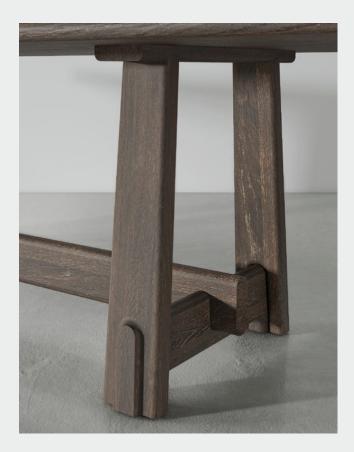

## ODETTE DINING TABLE

M1017-RE-

Odette Collection draws inspiration from the enduring structures of Eastern architecture and objects, offering an appreciation for both cultural heritage and lasting craftsmanship. Crafted entirely from solid wood, the legs feature hand-finished convex and concave details, creating a visual illusion timber jostling against one another. Reinforced with a supporting beam, the traditional trapezoid-shaped legs provide a strong and dependable foundation, while other timber details give Odette a striking resemblance to a pagoda's gate.