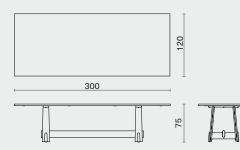

#### DIMENSION

# L220 W90 H74 (cm) Complete Gross TBA / CBM TBA L86.8 W35.5 H29.3 (inch) L260 W100 H74 (cm) Gross TBA / CBM TBA Complete L102.5 W39.5 H29.3 (inch) L300 W120 H74 (cm) Complete Gross TBA / CBM TBA L118.3 W47.3 H29.3 (inch)