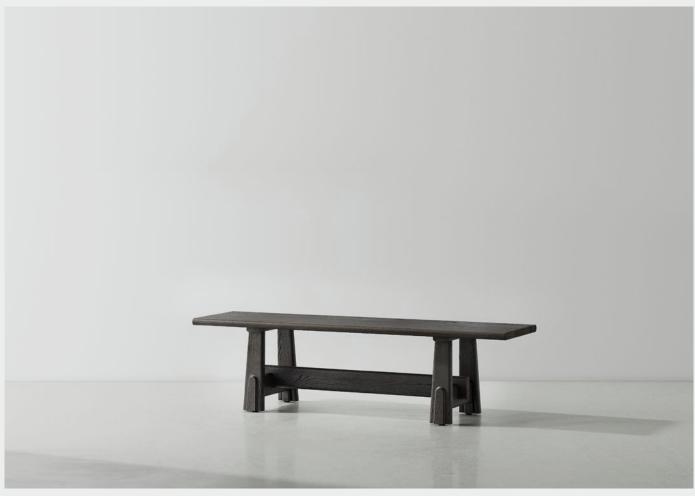

ODETTE BENCH DISTRICT EIGHT

M2023-BENC

Odette Collection draws inspiration from the enduring structures of Eastern architecture and objects, offering an appreciation for both cultural heritage and lasting craftsmanship. Crafted entirely from solid wood, the legs feature hand-finished convex and concave details, creating a visual illusion timber jostling against one another. Reinforced with a supporting beam, the traditional trapezoid-shaped legs provide a strong and dependable foundation, while other timber details give Odette a striking resemblance to a pagoda's gate.

Oak

May 2024 Page 1 /2

ODETTE BENCH DISTRICT EIGHT

M2023-BENC

DIMENSION PACKAGING INFO

Odette Bench - Small M2023-BENC-SML L160 W40 H40 (cm) L63 W15.8 H15.8 (inch) Complete

Gross TBA / CBM TBA