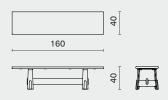

Oak

May 2024 Page 1 /2

ODETTE BENCH DISTRICT EIGHT

M2023-BENC

DIMENSION PACKAGING INFO

Odette Bench - Small M2023-BENC-SML L160 W40 H40 (cm) L63 W15.8 H15.8 (inch) Complete

Gross TBA / CBM TBA