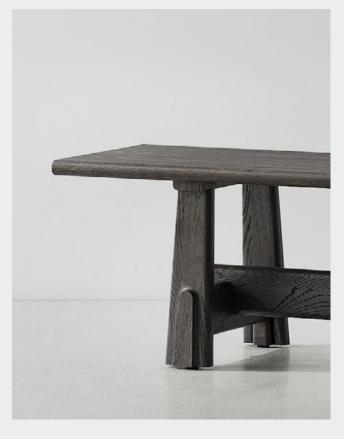

ODETTE BENCH DISTRICT EIGHT

M2023-BENC

Odette Collection draws inspiration from the enduring structures of Eastern architecture and objects, offering an appreciation for both cultural heritage and lasting craftsmanship. Crafted entirely from solid wood, the legs feature hand-finished convex and concave details, creating a visual illusion timber jostling against one another. Reinforced with a supporting beam, the traditional trapezoid-shaped legs provide a strong and dependable foundation, while other timber details give Odette a striking resemblance to a pagoda's gate.