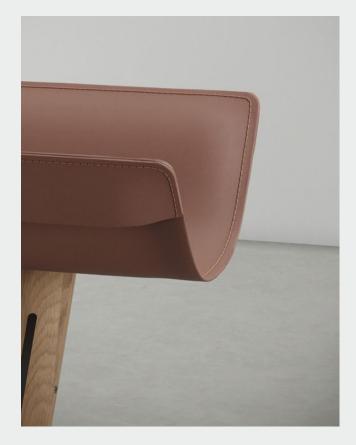

## DISTRICT EIGHT

M2038-BAHD

The bag holder is part of the Lodge series and is crafted with great attention to detail and refinement. Its versatile profile can double as an elegant, separate receptacle [or holder] for magazines.

Designer: Jean-Marie Massaud

Oak frame / Leather seat & backrest

May 2024 Page 1 /3

M2038-BAHD

**DIMENSION** PACKAGING INFO

Lodge Bag Holder M2038-BAHD

L28 W38.5 H40 (cm) L11.3 W15.3 H15.8 (inch) Complete

Gross TBA / CBM TBA