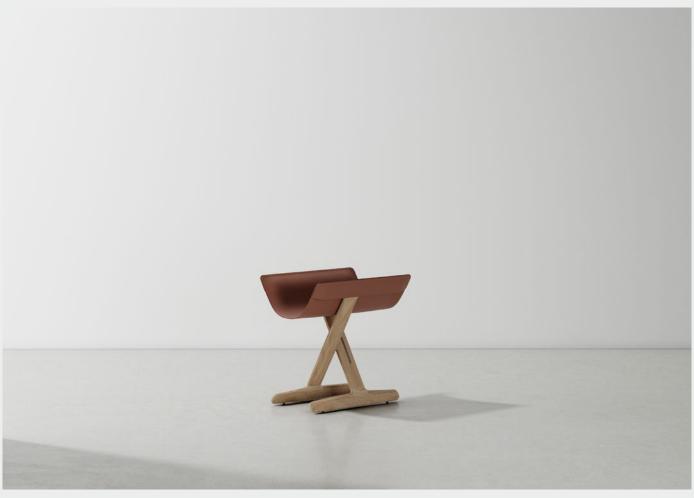

## DISTRICT EIGHT

M2038-BAHD

The bag holder is part of the Lodge series and is crafted with great attention to detail and refinement. Its versatile profile can double as an elegant, separate receptacle [or holder] for magazines.

Designer: Jean-Marie Massaud

Oak frame / Leather seat & backrest

May 2024 Page 1 /3

M2038-BAHD

**DIMENSION** PACKAGING INFO

Lodge Bag Holder M2038-BAHD

L28 W38.5 H40 (cm) L11.3 W15.3 H15.8 (inch) Complete

Gross TBA / CBM TBA