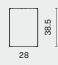

Designer: Jean-Marie Massaud

Oak frame / Leather seat & backrest

May 2024 Page 1 /3

M2038-BAHD

**DIMENSION** PACKAGING INFO

Lodge Bag Holder M2038-BAHD

L28 W38.5 H40 (cm) L11.3 W15.3 H15.8 (inch) Complete

Gross TBA / CBM TBA