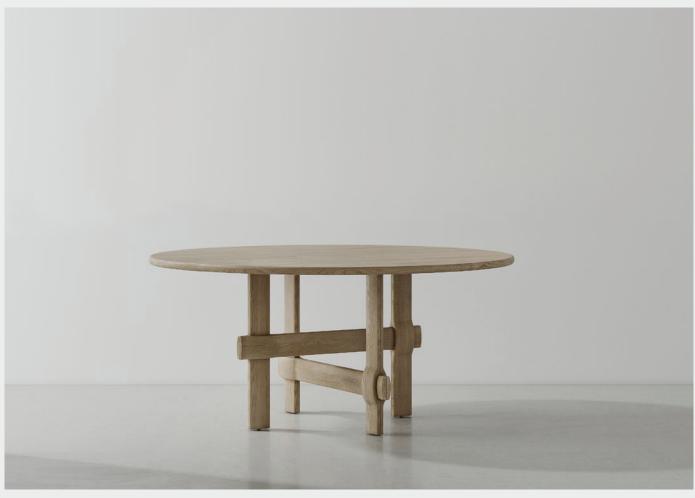

M1016-CI-

The Knot Collection boldly reimagines the intricate weaving patterns found in Asian traditional crafts. Challenging the rigid perceptions of solid timber products, each knot in the weave is designed to create a visual rhythm with a sense of softness and fluidity. Knot magnifies the inherent simplicity of the flat weaving pattern, transforming it into a symmetrical and geometric structure.