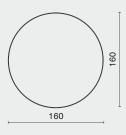

## **DIMENSION**

## PACKAGING INFO

Knot Round Table - Small M1016-CI-SML

L140 W140 H75 (cm) L55.3 W55.3 H29.8 (inch) Complete

Gross TBA / CBM TBA

Knot Round Table - Medium M1016-CI-MED L160 W160 H75 (cm) L63 W63 H29.8 (inch) Complete