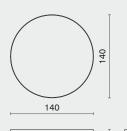

## **DIMENSION**

## PACKAGING INFO

Knot Round Table - Small M1016-CI-SML

L140 W140 H75 (cm) L55.3 W55.3 H29.8 (inch) Complete

Gross TBA / CBM TBA

Knot Round Table - Medium M1016-CI-MED L160 W160 H75 (cm) L63 W63 H29.8 (inch) Complete