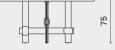

## **DIMENSION**

## PACKAGING INFO

Knot Round Table - Small M1016-CI-SML

L140 W140 H75 (cm) L55.3 W55.3 H29.8 (inch) Complete

Gross TBA / CBM TBA

Knot Round Table - Medium M1016-CI-MED L160 W160 H75 (cm) L63 W63 H29.8 (inch) Complete