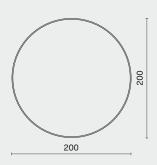

## **DIMENSION**

Gross TBA / CBM TBA

Knot Round Table - Large M1016-CI-LAG L200 W200 H75 (cm) L78.8 W78.8 H29.8 (inch) Complete

Gross TBA / CBM TBA