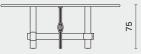

## **DIMENSION**

## PACKAGING INFO

Knot Round Table - Small M1016-CI-SML

L140 W140 H75 (cm) L55.3 W55.3 H29.8 (inch) Complete

Gross TBA / CBM TBA

Knot Round Table - Medium M1016-CI-MED L160 W160 H75 (cm) L63 W63 H29.8 (inch) Complete