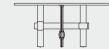

## **DIMENSION**

## PACKAGING INFO

Knot Round Table - Small M1016-CI-SML

L140 W140 H75 (cm) L55.3 W55.3 H29.8 (inch) Complete

Gross TBA / CBM TBA

Knot Round Table - Medium M1016-CI-MED L160 W160 H75 (cm) L63 W63 H29.8 (inch) Complete