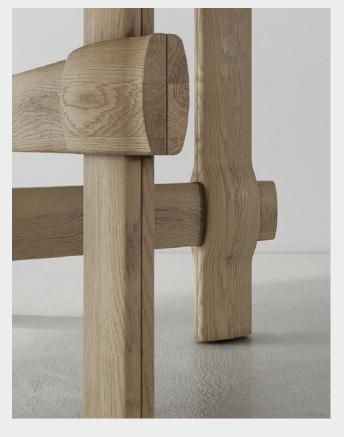

M1016-CI-

The Knot Collection boldly reimagines the intricate weaving patterns found in Asian traditional crafts. Challenging the rigid perceptions of solid timber products, each knot in the weave is designed to create a visual rhythm with a sense of softness and fluidity. Knot magnifies the inherent simplicity of the flat weaving pattern, transforming it into a symmetrical and geometric structure.