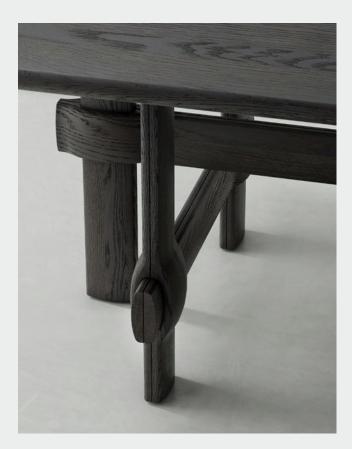

## KNOT RECTANGULAR TABLE

M1016-RE-

The Knot Collection boldly reimagines the intricate weaving patterns found in Asian traditional crafts. Challenging the rigid perceptions of solid timber products, each knot in the weave is designed to create a visual rhythm with a sense of softness and fluidity. Knot magnifies the inherent simplicity of the flat weaving pattern, transforming it into a symmetrical and geometric structure.

### KNOT RECTANGULAR TABLE