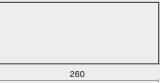

Knot Rectangular Table Extra Large M1016-RE-EXL

PACKAGING INFO

Complete

L71 W31.5 H29.8 (inch) L220 W90 H75 (cm) Complete Gross TBA / CBM TBA L86.8 W35.5 H29.8 (inch) L260 W100 H75 (cm) Complete Gross TBA / CBM TBA L102.5 W39.5 H29.8 (inch) 100