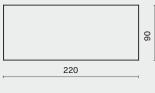

Knot Rectangular Table Extra Large M1016-RE-EXL

PACKAGING INFO

Complete

L71 W31.5 H29.8 (inch) L220 W90 H75 (cm) Complete Gross TBA / CBM TBA L86.8 W35.5 H29.8 (inch) L260 W100 H75 (cm) Complete Gross TBA / CBM TBA L102.5 W39.5 H29.8 (inch) 100