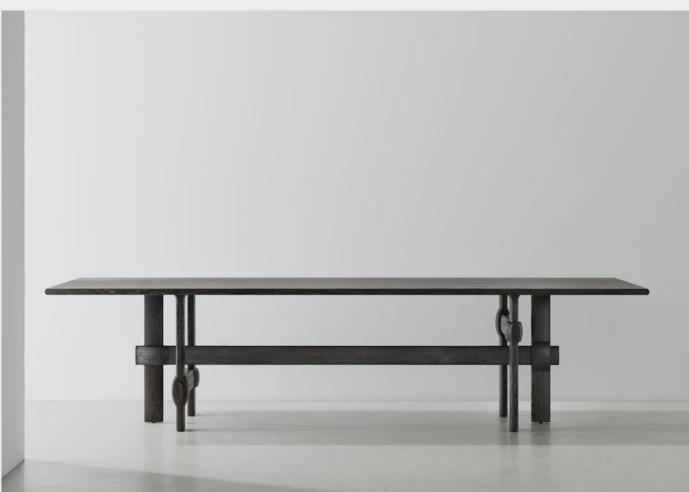

## KNOT RECTANGULAR TABLE

M1016-RE-

The Knot Collection boldly reimagines the intricate weaving patterns found in Asian traditional crafts. Challenging the rigid perceptions of solid timber products, each knot in the weave is designed to create a visual rhythm with a sense of softness and fluidity. Knot magnifies the inherent simplicity of the flat weaving pattern, transforming it into a symmetrical and geometric structure.

### KNOT RECTANGULAR TABLE