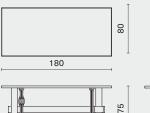

#### DIMENSION

Knot Rectangular Table Small M1016-RE-SML

L180 W80 H75 (cm)

Knot Rectangular Table Medium M1016-RE-MED

Knot Rectangular Table Large M1016-RE-LAG

75

L300 W120 H75 (cm)

L118.3 W47.3 H29.8 (inch)