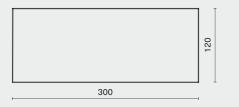

#### DIMENSION

Knot Rectangular Table Small M1016-RE-SML

L180 W80 H75 (cm)

Knot Rectangular Table Medium M1016-RE-MED

Knot Rectangular Table Large M1016-RE-LAG

75

L300 W120 H75 (cm)

L118.3 W47.3 H29.8 (inch)