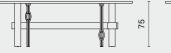

#### DIMENSION

Knot Rectangular Table Small M1016-RE-SML

L180 W80 H75 (cm)

Knot Rectangular Table Medium M1016-RE-MED

Knot Rectangular Table Large M1016-RE-LAG

75

L300 W120 H75 (cm)

L118.3 W47.3 H29.8 (inch)