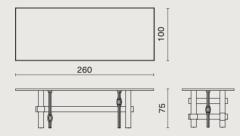

## STYLE INDEX

Metric unit: cm

The drawings refer to the compositions as shown in the pictures. For further information on availability on sizes, we kindly ask you to get in touch with our stores.

## KNOT

- Oak

Knot Rectangular Table - Small M1016-RE-S L71 W31.5 H29.8 (inch)

Knot Rectangular Table - Medium M1016-RE-M L86.8 W35.5 H29.8 (inch)

Knot Rectangular Table - Large M1016-RE-L L102.5 W39.5 H29.8 (inch)