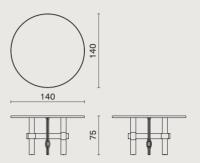

## STYLE INDEX

Metric unit: cm

The drawings refer to the compositions as shown in the pictures. For further information on availability on sizes, we kindly ask you to get in touch with our stores.

Knot Rectangular Table - Extra Large M1016-RE-XL L118.3 W47.3 H29.8 (inch)

Knot Round Table - Small M1016-CI-S L55.3 W55.3 H29.8 (inch)

Knot Round Table - Medium M1016-CI-M L63 W63 H29.8 (inch)

Knot Round Table - Large M1016-CI-L L78.8 W78.8 H29.8 (inch)