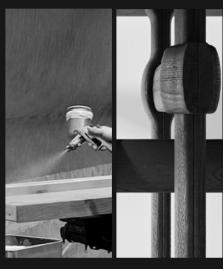

## **KNOT COLLECTION**

Knot Collection draws inspiration from traditional Asian crafts, updated for modern aesthetics. Defined by precision and artistry, each table in the collection features weaving patterns that seamlessly flow between its legs. And every knot in the weave conveys a sense of movement, challenging the rigid conceptions typically associated with solid timber, to create a visually compelling narrative.

In this collection, the knot goes beyond being just a design element. It forms a rhythmic, geometric dance, harmoniously balanced yet intriguingly asymmetrical. The collection pays homage to time-tested crafts, drawing from the stories subtly interwoven into its simple designs.

As its true beauty lies beneath the surface. Knot Collection entices a deeper exploration of its craftsmanship, inviting the discovery of the inspirations and elegance concealed **#UnderTheTable**.