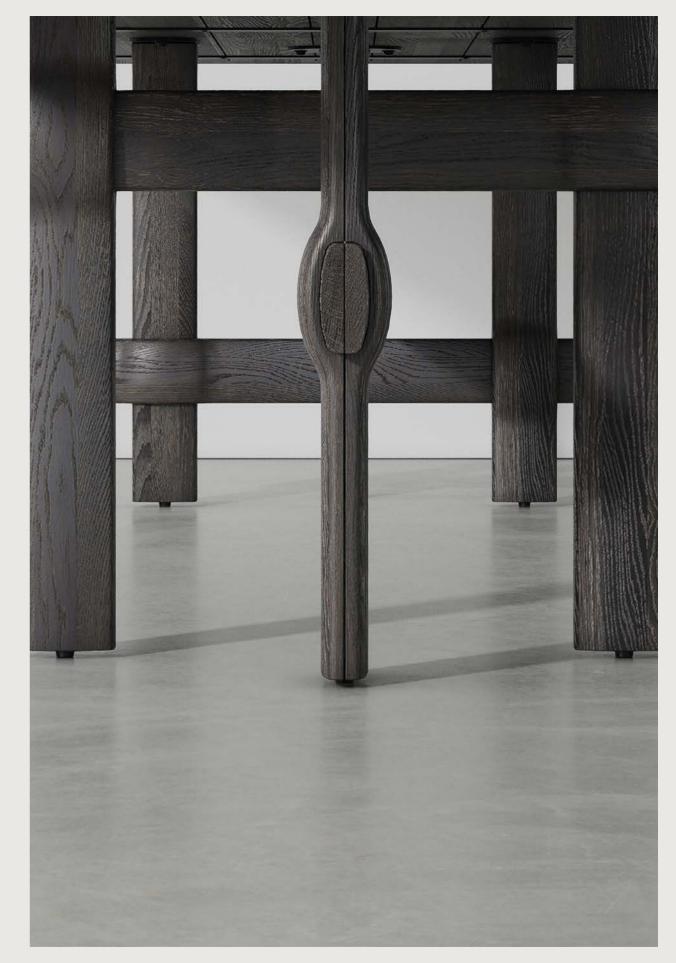

## **KNOT COLLECTION**

Knot Collection draws inspiration from traditional Asian crafts, updated for modern aesthetics. Defined by precision and artistry, each table in the collection features weaving patterns that seamlessly flow between its legs. And every knot in the weave conveys a sense of movement, challenging the rigid conceptions typically associated with solid timber, to create a visually compelling narrative.

In this collection, the knot goes beyond being just a design element. It forms a rhythmic, geometric dance, harmoniously balanced yet intriguingly asymmetrical. The collection pays homage to time-tested crafts, drawing from the stories subtly interwoven into its simple designs.

As its true beauty lies beneath the surface. Knot Collection entices a deeper exploration of its craftsmanship, inviting the discovery of the inspirations and elegance concealed **#UnderTheTable**.

## KNOT ROUND TABLE

The design's unique character arises from the intriguing juxtaposition of the wood's natural robustness with the tender intricacies of the knot motifs, providing a glimpse into District Eight's ethos and the timeless art of weaving.