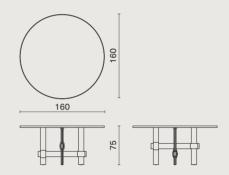

## STYLE INDEX

Metric unit: cm

The drawings refer to the compositions as shown in the pictures. For further information on availability on sizes, we kindly ask you to get in touch with our stores.

## KNOT

- Oak

Knot Rectangular Table - Small M1016-RE-S L71 W31.5 H29.8 (inch)

Knot Rectangular Table - Medium M1016-RE-M L86.8 W35.5 H29.8 (inch)

Knot Rectangular Table - Large M1016-RE-L L102.5 W39.5 H29.8 (inch)

Knot Rectangular Table - Extra Large M1016-RE-XL L118.3 W47.3 H29.8 (inch)

Knot Round Table - Small M1016-CI-S L55.3 W55.3 H29.8 (inch)

Knot Round Table - Medium M1016-CI-M L63 W63 H29.8 (inch)

Knot Round Table - Large M1016-CI-L L78.8 W78.8 H29.8 (inch)