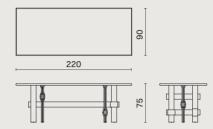

## STYLE INDEX

Metric unit: cm

The drawings refer to the compositions as shown in the pictures. For further information on availability on sizes, we kindly ask you to get in touch with our stores.

## KNOT

- Oak

Knot Rectangular Table - Small M1016-RE-S L71 W31.5 H29.8 (inch)

Knot Rectangular Table - Medium M1016-RE-M L86.8 W35.5 H29.8 (inch)

Knot Rectangular Table - Large M1016-RE-L L102.5 W39.5 H29.8 (inch)