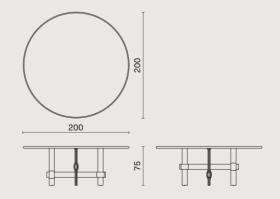

## STYLE INDEX

Metric unit: cm

The drawings refer to the compositions as shown in the pictures. For further information on availability on sizes, we kindly ask you to get in touch with our stores.

## KNOT

- Oak

Knot Rectangular Table - Small M1016-RE-S L71 W31.5 H29.8 (inch)

Knot Rectangular Table - Medium M1016-RE-M L86.8 W35.5 H29.8 (inch)

Knot Rectangular Table - Large M1016-RE-L L102.5 W39.5 H29.8 (inch)

Knot Rectangular Table - Extra Large M1016-RE-XL L118.3 W47.3 H29.8 (inch)

Knot Round Table - Small M1016-CI-S L55.3 W55.3 H29.8 (inch)

Knot Round Table - Medium M1016-CI-M L63 W63 H29.8 (inch)

Knot Round Table - Large M1016-CI-L L78.8 W78.8 H29.8 (inch)