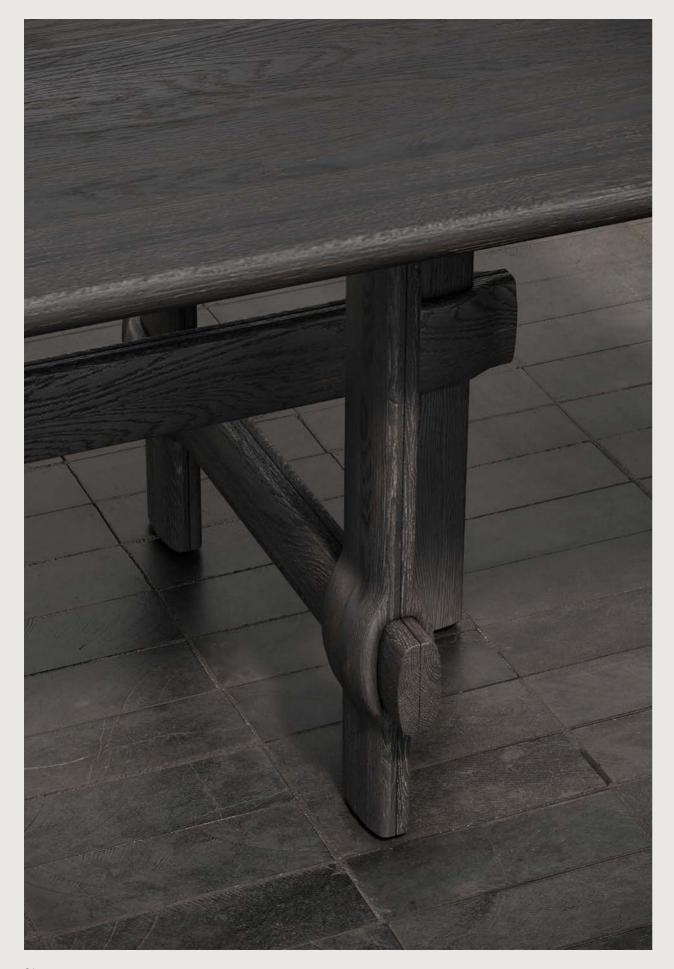

## **KNOT COLLECTION**

Knot Collection draws inspiration from traditional Asian crafts, updated for modern aesthetics. Defined by precision and artistry, each table in the collection features weaving patterns that seamlessly flow between its legs. And every knot in the weave conveys a sense of movement, challenging the rigid conceptions typically associated with solid timber, to create a visually compelling narrative.

In this collection, the knot goes beyond being just a design element. It forms a rhythmic, geometric dance, harmoniously balanced yet intriguingly asymmetrical. The collection pays homage to time-tested crafts, drawing from the stories subtly interwoven into its simple designs.

## KNOT RECTANGULAR TABLE

Beyond mere aesthetics, the Knot Collection unfolds as a journey into tactile functionality, delivering an immersive experience that is both visually captivating and rich in texture, enticing touch and exploration at every turn.