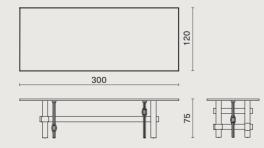

## STYLE INDEX

Metric unit: cm

The drawings refer to the compositions as shown in the pictures. For further information on availability on sizes, we kindly ask you to get in touch with our stores.

## KNOT

- Oak

Knot Rectangular Table - Small M1016-RE-S L71 W31.5 H29.8 (inch)

Knot Rectangular Table - Medium M1016-RE-M L86.8 W35.5 H29.8 (inch)

Knot Rectangular Table - Large M1016-RE-L L102.5 W39.5 H29.8 (inch)