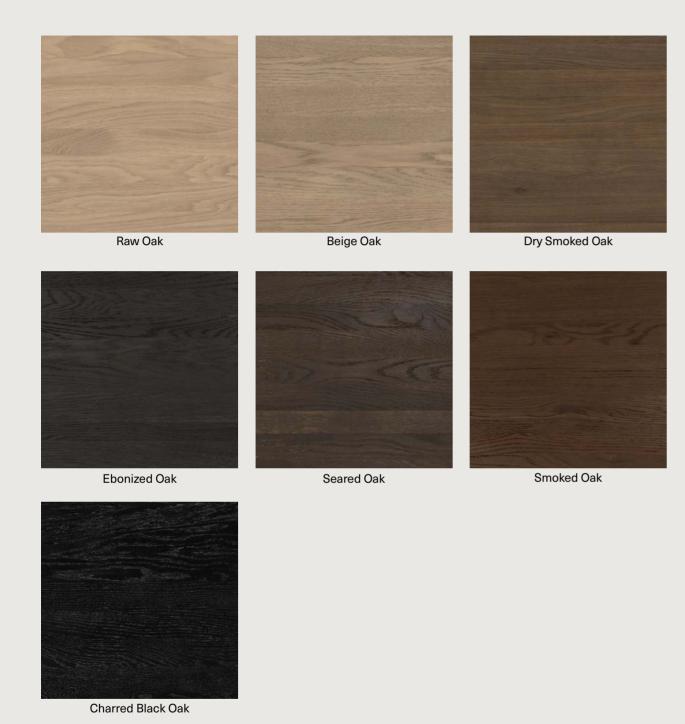

## KNOT

- Oak

Knot Rectangular Table - Small M1016-RE-S L71 W31.5 H29.8 (inch)

Knot Rectangular Table - Medium M1016-RE-M L86.8 W35.5 H29.8 (inch)

Knot Rectangular Table - Large M1016-RE-L L102.5 W39.5 H29.8 (inch)