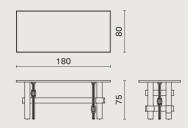

## STYLE INDEX

Metric unit: cm

The drawings refer to the compositions as shown in the pictures. For further information on availability on sizes, we kindly ask you to get in touch with our stores.

## KNOT

- Oak

Knot Rectangular Table - Small M1016-RE-S L71 W31.5 H29.8 (inch)

Knot Rectangular Table - Medium M1016-RE-M L86.8 W35.5 H29.8 (inch)

Knot Rectangular Table - Large M1016-RE-L L102.5 W39.5 H29.8 (inch)

Knot Rectangular Table - Extra Large M1016-RE-XL L118.3 W47.3 H29.8 (inch)

Knot Round Table - Small M1016-CI-S L55.3 W55.3 H29.8 (inch)

Knot Round Table - Medium M1016-CI-M L63 W63 H29.8 (inch)

Knot Round Table - Large M1016-CI-L L78.8 W78.8 H29.8 (inch)