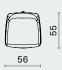

Oak frame / Upholstery / Leather strap

May 2024 Page 1 /2

M2022-ALES

DIMENSION PACKAGING INFO

Hida Dining Chair M2022-ALES L56 W55 H73 SH47.5 (cm) L22.3 W21.8 H28.8 SH18.8 (inch) Complete

Gross TBA / CBM TBA