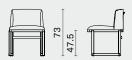

Oak frame / Upholstery / Leather strap

May 2024 Page 1 /2

M2022-ALES

DIMENSION PACKAGING INFO

Hida Dining Chair M2022-ALES L56 W55 H73 SH47.5 (cm) L22.3 W21.8 H28.8 SH18.8 (inch) Complete

Gross TBA / CBM TBA