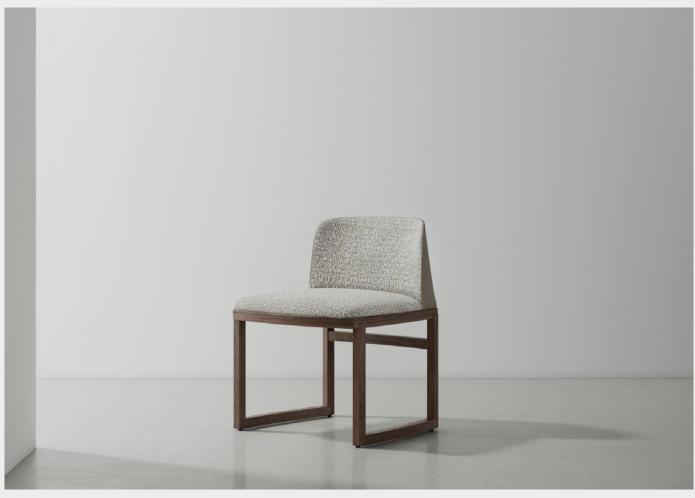

M2022-ALES

Hida Collection offers a seating lineup that embodies effortless style and comfort. With its upholstered seat resting elegantly on sturdy, rectangular-shaped solid wooden legs, the collection presents a reliable and visually pleasing stucture. The option to feature two types of upholstery allows for intriguing texture configurations, further complemented by the practical leather strap on the back. Hida strikes a balance between aesthetic form and versatile practicality.

Oak frame / Upholstery / Leather strap

May 2024 Page 1 /2

M2022-ALES

DIMENSION PACKAGING INFO

Hida Dining Chair M2022-ALES L56 W55 H73 SH47.5 (cm) L22.3 W21.8 H28.8 SH18.8 (inch) Complete

Gross TBA / CBM TBA