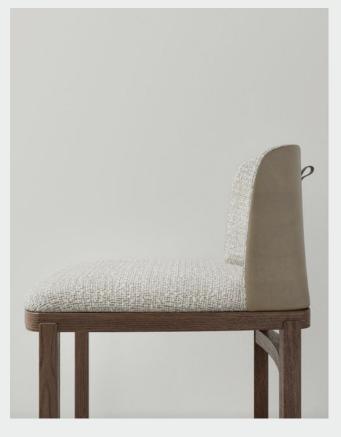

M2022-ALES

Hida Collection offers a seating lineup that embodies effortless style and comfort. With its upholstered seat resting elegantly on sturdy, rectangular-shaped solid wooden legs, the collection presents a reliable and visually pleasing stucture. The option to feature two types of upholstery allows for intriguing texture configurations, further complemented by the practical leather strap on the back. Hida strikes a balance between aesthetic form and versatile practicality.

Oak frame / Upholstery / Leather strap

May 2024 Page 1 /2

M2022-ALES

DIMENSION PACKAGING INFO

Hida Dining Chair M2022-ALES L56 W55 H73 SH47.5 (cm) L22.3 W21.8 H28.8 SH18.8 (inch) Complete

Gross TBA / CBM TBA