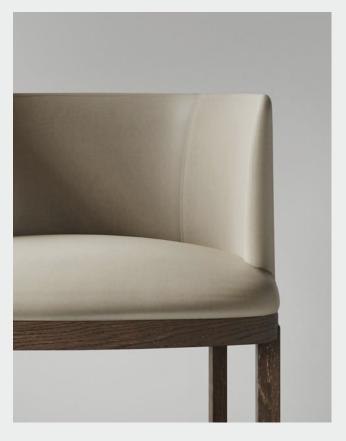

## DISTRICT EIGHT

M2022-AMCH

Hida Collection offers a seating lineup that embodies effortless style and comfort. With its upholstered seat resting elegantly on sturdy, rectangular-shaped solid wooden legs, the collection presents a reliable and visually pleasing stucture. The option to feature two types of upholstery allows for intriguing texture configurations, further complemented by the practical leather strap on the back. Hida strikes a balance between aesthetic form and versatile practicality.

Oak frame / Upholstery / Leather strap

May 2024 Page 1 /2