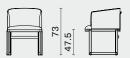

## HIDA DINING CHAIR WITH ARMRESTS

DISTRICT EIGHT

M2022-AMCH

DIMENSION PACKAGING INFO

Hida Dining Chair with Armrests M2022-AMCH

L56 W55 H73 SH47.5 (cm) L22.3 W21.8 H28.8 SH18.8 (inch) Complete

Gross TBA / CBM TBA