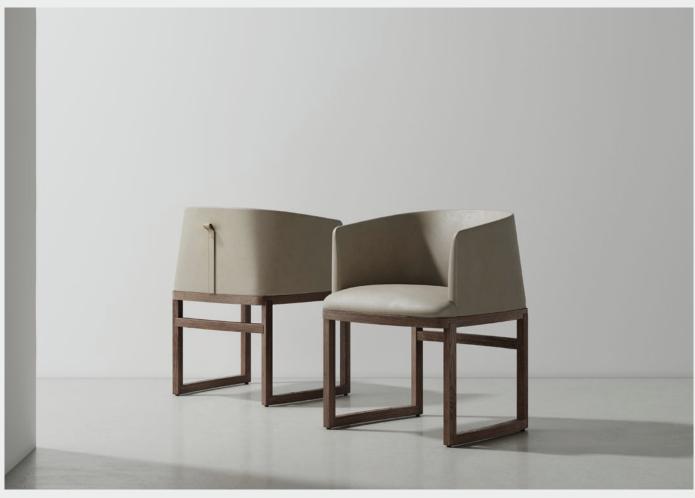

## DISTRICT EIGHT

M2022-AMCH

Hida Collection offers a seating lineup that embodies effortless style and comfort. With its upholstered seat resting elegantly on sturdy, rectangular-shaped solid wooden legs, the collection presents a reliable and visually pleasing stucture. The option to feature two types of upholstery allows for intriguing texture configurations, further complemented by the practical leather strap on the back. Hida strikes a balance between aesthetic form and versatile practicality.

Oak frame / Upholstery / Leather strap

May 2024 Page 1 /2