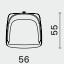

## HIDA DINING CHAIR WITH ARMRESTS

DISTRICT EIGHT

M2022-AMCH

DIMENSION PACKAGING INFO

Hida Dining Chair with Armrests M2022-AMCH

L56 W55 H73 SH47.5 (cm) L22.3 W21.8 H28.8 SH18.8 (inch) Complete

Gross TBA / CBM TBA