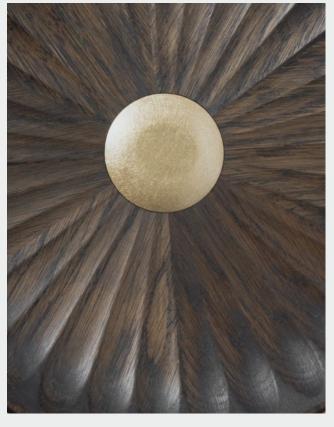

GONG DISTRICT EIGHT

MIO5001

Gong Collection showcases a distinctive artistry and cultural appreciation to the traditional significance of Cong Chieng culture in Vietnam's central highlands. The wooden surface displays a unique and sophisticated appeal, achieved through the expert application of radial wood joining and handcrafted coloring. At its heart, the brass detail adds a touch of understated elegance, serving as a subtle yet captivating centerpiece.

Oak / Brass detail

May 2024 Page 1 /2

GONG DISTRICT EIGHT

MIO5001

DIMENSION

PACKAGING INFO

Gong Candle Holder MIO5001-CI-SML L12 W12 H25.4 (cm) L4.8 W4.8 H10.3 (inch) Complete

L34 W20 H16cm / Gross TBA / CBM 0.01