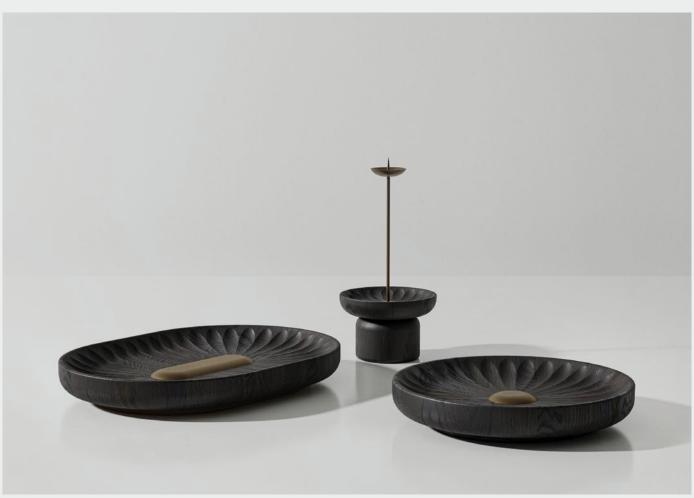

Oak / Brass detail

May 2024 Page 1 /2

GONG DISTRICT EIGHT

MIO5001

DIMENSION

PACKAGING INFO

Gong Candle Holder MIO5001-CI-SML L12 W12 H25.4 (cm) L4.8 W4.8 H10.3 (inch) Complete

L34 W20 H16cm / Gross TBA / CBM 0.01

3 =

12

Gong Bowl

MIO5001-CI-MED

L25 W25 H5 (cm) L10 W10 H2 (inch) Complete

L34 W34 H8cm / Gross TBA / CBM 0.01

2 2

25

[a C

Gong Tray MIO5001-OV-MED L35 W25 H5 (cm) L13.8 W10 H2 (inch) Complete

L44 W34 H8cm / Gross TBA / CBM 0.01

34.5