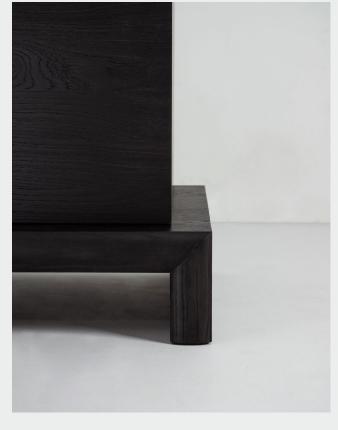

NEN DRESSER DISTRICT EIGHT

3022-DRES

Named after the Vietnamese word for "foundation", our new storage collection is rooted in utilitarian and meticulous simplicity. With lines pared down to the minimal, the design takes on a calm, monolithic silhouette. A raised rectilinear platform composes NEN'S distinct visual profile, also the basis for its well-formed stability. Inner compartments built from sycamore offer a fine-grained color contrast with the solid oak finishes on the frame. Metal handles texturally accent the warm materiality of woods, and further highlight the design's symmetrical harmony.