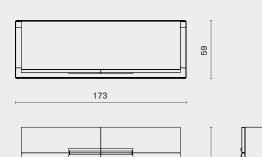

## DIMENSION PACKAGING INFO

 Nen Dresser
 L173 W59 H81 (cm)

 3022-DRES
 L68.1 W23.2 H31.9 (inch)

8

L186 W71 H88 (cm) L73.2 W28 H34.6 (inch)

Gross / CBM TBU