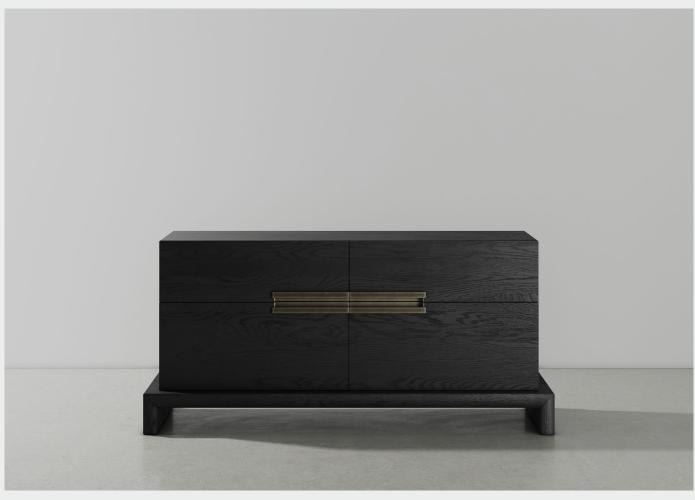

NEN DRESSER DISTRICT EIGHT

3022-DRES

Named after the Vietnamese word for "foundation", our new storage collection is rooted in utilitarian and meticulous simplicity. With lines pared down to the minimal, the design takes on a calm, monolithic silhouette. A raised rectilinear platform composes NEN'S distinct visual profile, also the basis for its well-formed stability. Inner compartments built from sycamore offer a fine-grained color contrast with the solid oak finishes on the frame. Metal handles texturally accent the warm materiality of woods, and further highlight the design's symmetrical harmony.

Oak / Steel

April 2025 Page 1 / 2

NEN DRESSER DISTRICT EIGHT

3022-DRES