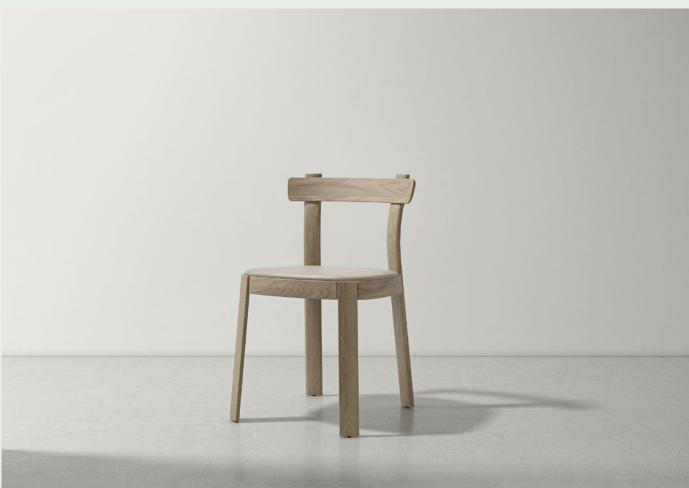

# KNOT DINING CHAIR

#### M2026-ALES

Drawing from the timeless art of weaving, the Knot Dining Chair embodies strength and fluidity. Influenced by the intricate patterns and durability of knotted structures, it features a solid oak frame and a curvilinear backrest, echoing the natural tension and release found in knotted forms.

The design provides both aesthetic appeal and supportive comfort, reimagining traditional techniques for contemporary dining spaces.

Oak / Upholstered seat