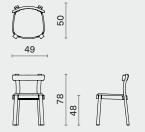

#### DIMENSION

Knot Dining Chair M2026-ALES L49 W50 H78 SH48 (cm) L19.3 W19.8 H30.8 SH18.8 (inch)