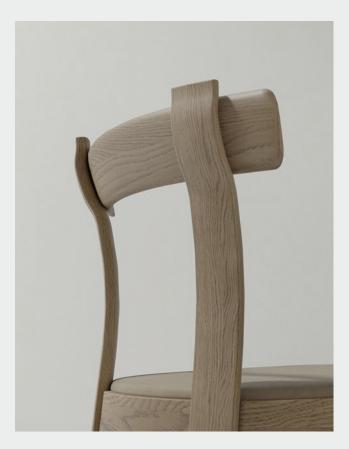

#### M2026-ALES

Drawing from the timeless art of weaving, the Knot Dining Chair embodies strength and fluidity. Influenced by the intricate patterns and durability of knotted structures, it features a solid oak frame and a curvilinear backrest, echoing the natural tension and release found in knotted forms.

The design provides both aesthetic appeal and supportive comfort, reimagining traditional techniques for contemporary dining spaces.

Oak / Upholstered seat