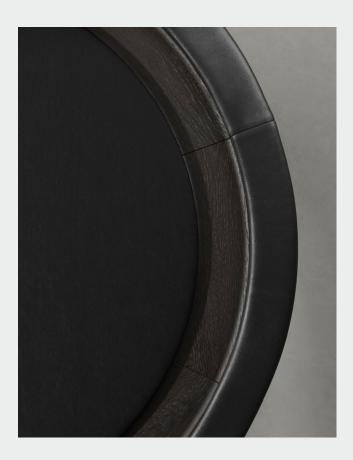

#### 4010

Dinh Poker Table's well-rounded charm is derived from a balance between volume, texture and style. Its singular structure is crafted from solid oak, and composed of the modernistarchitectural motif that inspires this collection. The tabletop's edges are overlaid with high-quality leather, while its playing surface is covered with felt fabric. These hands-on detailing adheres to a harmoniously restrained palette, and enriches the table's quiet sophistication.

Leather / Oak frame