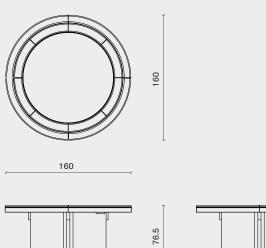

#### DIMENSION

DINH Poker Table 4010

Q

Π

L160 W160 H76.5 (cm) L63 W63 H30.1 (inch)

TBU

| чт <u> </u> |
|-------------|
| 41 1        |
|             |
|             |
| -  n        |
|             |