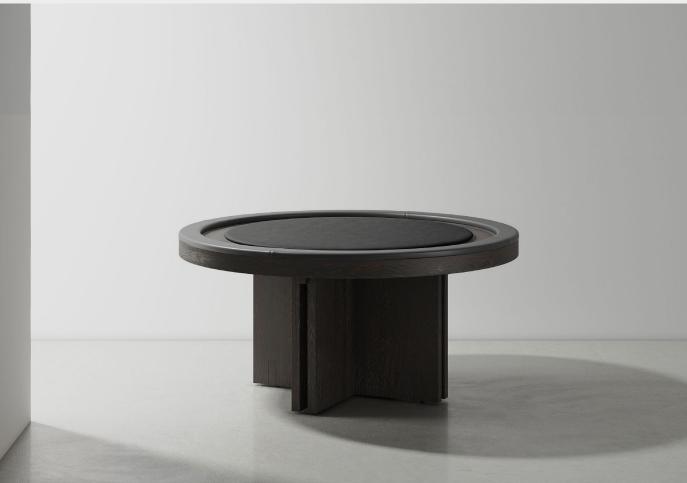

## DINH POKER TABLE

#### 4010

Dinh Poker Table's well-rounded charm is derived from a balance between volume, texture and style. Its singular structure is crafted from solid oak, and composed of the modernistarchitectural motif that inspires this collection. The tabletop's edges are overlaid with high-quality leather, while its playing surface is covered with felt fabric. These hands-on detailing adheres to a harmoniously restrained palette, and enriches the table's quiet sophistication.

Leather / Oak frame