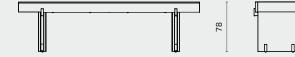

## **DIMENSION**

## PACKAGING INFO

DINH Shuffleboard Table - Large 4006-LAG

L401 W78 H78 (cm) L157.9 W30.7 H30.7 (inch) TBU

DINH Shuffleboard Table - Small 4006-SML

L279.5 W78 H78 (cm) L110 W30.7 H30.7 (inch) TBU