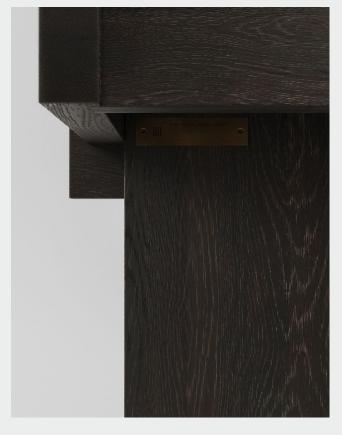

4006

Dinh Shuffleboard Table is a statement in robust simplicity. Its straightforward lines parallel the structural clarity of Vietnamese modernist buildings, as well as the elemental patterns that exemplifies their distinct facades. An oak board varnished with lacquer coating delivers exacting performance, with the landing surface outfitted in hand-stitched leather. Climatic adjusters are integrated underneath the tabletop to accommodate different levels of game for both casual and competitive players.

Leather / Oak frame

April 2025 Page 1 / 2

4006