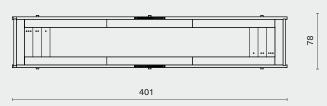

## **DIMENSION**

## PACKAGING INFO

DINH Shuffleboard Table - Large 4006-LAG

L401 W78 H78 (cm) L157.9 W30.7 H30.7 (inch) TBU

DINH Shuffleboard Table - Small 4006-SML

L279.5 W78 H78 (cm) L110 W30.7 H30.7 (inch) TBU