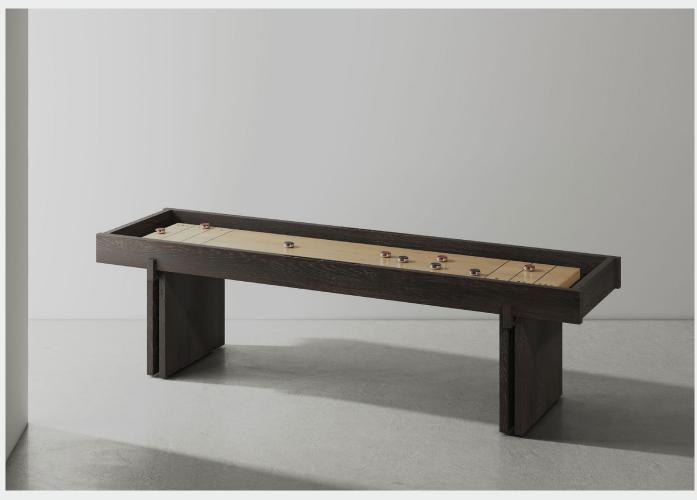

4006

Dinh Shuffleboard Table is a statement in robust simplicity. Its straightforward lines parallel the structural clarity of Vietnamese modernist buildings, as well as the elemental patterns that exemplifies their distinct facades. An oak board varnished with lacquer coating delivers exacting performance, with the landing surface outfitted in hand-stitched leather. Climatic adjusters are integrated underneath the tabletop to accommodate different levels of game for both casual and competitive players.

Leather / Oak frame

April 2025 Page 1 / 2

4006