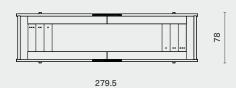

## **DIMENSION**

## PACKAGING INFO

DINH Shuffleboard Table - Large 4006-LAG

L401 W78 H78 (cm) L157.9 W30.7 H30.7 (inch) TBU

DINH Shuffleboard Table - Small 4006-SML

L279.5 W78 H78 (cm) L110 W30.7 H30.7 (inch) TBU