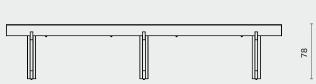

## **DIMENSION**

## PACKAGING INFO

DINH Shuffleboard Table - Large 4006-LAG

L401 W78 H78 (cm) L157.9 W30.7 H30.7 (inch) TBU

DINH Shuffleboard Table - Small 4006-SML

L279.5 W78 H78 (cm) L110 W30.7 H30.7 (inch) TBU