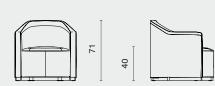

## **DIMENSION**

## PACKAGING INFO

Bagua Lounge Chair 2039-LGCH L72 W74.5 H71 SH40 (cm) L28.3 W29.3 H28 SH15.7 (inch) L85 W82 H82 (cm) L33.5 W32.3 H32.3 (inch)

Gross / CBM TBU

Bagua Sofe 2-Seater 2039-2SEA L171 W74.5 H71 SH40 (cm) L67.3 W29.3 H28 SH15.7 (inch) L181 W85 H82 (cm) L71.3 W33.5 H32.3 (inch)