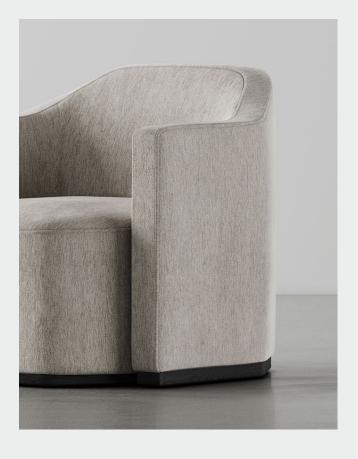

2039

Our new sofa collection is inspired by the ancient diagram of *bagua*, in which the relationships of yin and yang are illustrated through symbols arranged in octagonal formations. An eight-sided oak base underpins the sofa's grounded structure. With full upholstery enfolds its enveloping contour, the seat bestirs plenitude of comfort. Perfect for intimate nooks or modest spaces, BAGUA casts a strong, graceful presence that blends well with contemporary decorations and lifestyles.

Oak frame / Upholstery

April 2025 Page 1 / 2

2039