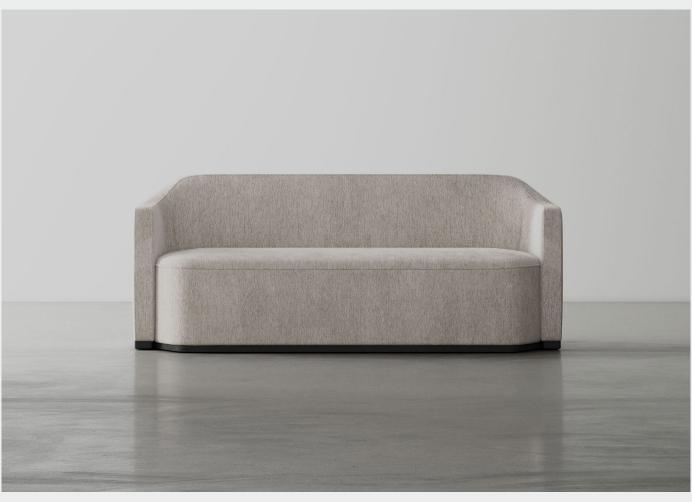

2039

Our new sofa collection is inspired by the ancient diagram of *bagua*, in which the relationships of yin and yang are illustrated through symbols arranged in octagonal formations. An eight-sided oak base underpins the sofa's grounded structure. With full upholstery enfolds its enveloping contour, the seat bestirs plenitude of comfort. Perfect for intimate nooks or modest spaces, BAGUA casts a strong, graceful presence that blends well with contemporary decorations and lifestyles.

Oak frame / Upholstery

April 2025 Page 1 / 2

2039

Gross / CBM TBU