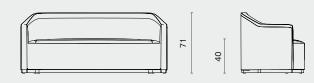

## **DIMENSION**

## PACKAGING INFO

Bagua Lounge Chair 2039-LGCH L72 W74.5 H71 SH40 (cm) L28.3 W29.3 H28 SH15.7 (inch) L85 W82 H82 (cm) L33.5 W32.3 H32.3 (inch)

Gross / CBM TBU

Bagua Sofe 2-Seater 2039-2SEA L171 W74.5 H71 SH40 (cm) L67.3 W29.3 H28 SH15.7 (inch) L181 W85 H82 (cm) L71.3 W33.5 H32.3 (inch)