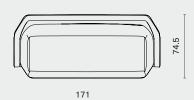

## **DIMENSION**

## PACKAGING INFO

Bagua Lounge Chair 2039-LGCH L72 W74.5 H71 SH40 (cm) L28.3 W29.3 H28 SH15.7 (inch) L85 W82 H82 (cm) L33.5 W32.3 H32.3 (inch)

Gross / CBM TBU

Bagua Sofe 2-Seater 2039-2SEA L171 W74.5 H71 SH40 (cm) L67.3 W29.3 H28 SH15.7 (inch) L181 W85 H82 (cm) L71.3 W33.5 H32.3 (inch)