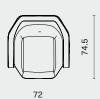

2039

Our new sofa collection is inspired by the ancient diagram of *bagua*, in which the relationships of yin and yang are illustrated through symbols arranged in octagonal formations. An eight-sided oak base underpins the sofa's grounded structure. With full upholstery enfolds its enveloping contour, the seat bestirs plenitude of comfort. Perfect for intimate nooks or modest spaces, BAGUA casts a strong, graceful presence that blends well with contemporary decorations and lifestyles.



Oak frame / Upholstery



April 2025 Page 1 / 2

2039

## **DIMENSION**

## PACKAGING INFO

Bagua Lounge Chair 2039-LGCH L72 W74.5 H71 SH40 (cm) L28.3 W29.3 H28 SH15.7 (inch) L85 W82 H82 (cm) L33.5 W32.3 H32.3 (inch)

Gross / CBM TBU





Bagua Sofe 2-Seater 2039-2SEA L171 W74.5 H71 SH40 (cm) L67.3 W29.3 H28 SH15.7 (inch) L181 W85 H82 (cm) L71.3 W33.5 H32.3 (inch)

Gross / CBM TBU