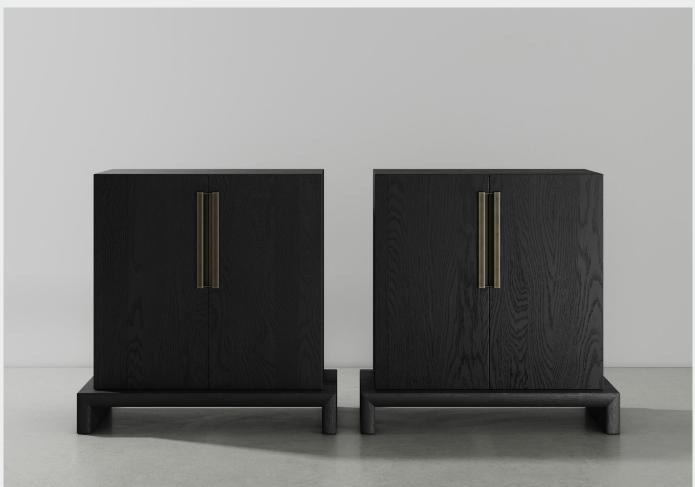

## NEN SIDEBOARD

3022-SIBO

Named after the Vietnamese word for "foundation", our new storage collection is rooted in utilitarian and meticulous simplicity. With lines pared down to the minimal, the design takes on a calm, monolithic silhouette. A raised rectilinear platform composes NEN'S distinct visual profile, also the basis for its well-formed stability. Inner compartments built from sycamore offer a fine-grained color contrast with the solid oak finishes on the frame. Metal handles texturally accent the warm materiality of woods, and further highlight the design's symmetrical harmony.

## **NEN SIDEBOARD**

#### 3022-SIBO