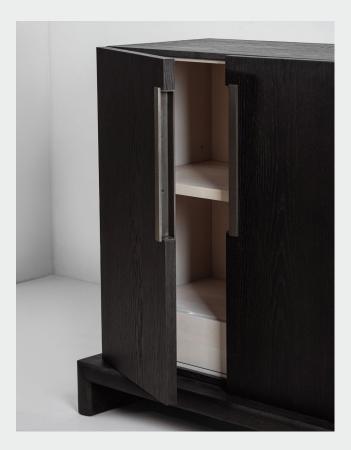

## NEN SIDEBOARD

3022-SIBO

Named after the Vietnamese word for "foundation", our new storage collection is rooted in utilitarian and meticulous simplicity. With lines pared down to the minimal, the design takes on a calm, monolithic silhouette. A raised rectilinear platform composes NEN'S distinct visual profile, also the basis for its well-formed stability. Inner compartments built from sycamore offer a fine-grained color contrast with the solid oak finishes on the frame. Metal handles texturally accent the warm materiality of woods, and further highlight the design's symmetrical harmony.