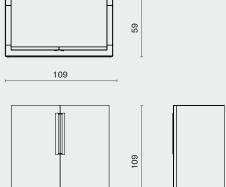

#### DIMENSION

Nen Sideboard 3022-SIBO

L109 W59 H109 (cm) L42.9 W23.2 H42.9 (inch)